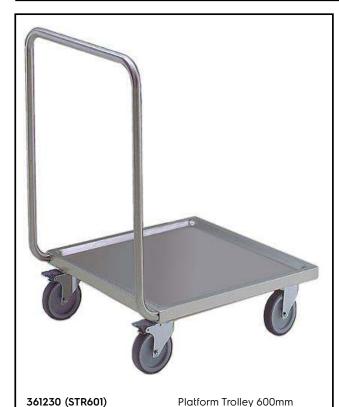

## Service Trolleys Platform Trolley 600 mm

| ITEM #  |  |
|---------|--|
| MODEL # |  |
| NAME #  |  |
| SIS #   |  |
| AIA #   |  |

#### Item No.

Constructed in 304 AISI stainless steel. Framework in mm25 tubing, completely welded. Seamless, sound-absorbing, platform shelf with double-folded edges. The handle is an extension of the load-bearing frame. N. 4 swivelling castors, two with brakes, mm125 in diameter, fitted with plastic bumpers. Platform size mm600x600. Load capacity: 150 kg, uniformly distributed.

#### **Main Features**

- Ideal to transport kitchenware and dishwashing racks.
- Framework in 25 mm tubing, completely welded.
- Load capacity of 150 kg uniformly distributed.
- Seamless sound-absorbing platform shelf with double-folded edges welded to the framework.
- Platform shelf size 600x600 mm.
- Handle is an extention of the load-bearing frame
- 4 pivoting Ø 125 mm wheels, 2 of which with brakes, fitted with plastic bumpers

#### Construction

• Constructed entirely in 304 AISI stainless steel.

APPROVAL:

## **Key Information:**

External dimensions, Width:

361230 (STR601)670 mmExternal dimensions, Depth:600 mmExternal dimensions, Height:900 mmWheel material:Zinc platedWheel diameter:Ø 125Net weight:13 kg